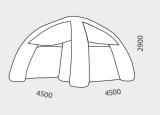

### **INFLATABLE AUDITORIUM TENT**

Auditorium Tent on measure 4.5x4.5m. Ideal for promoting outdoor events. Includes a continuous air motor. Supplied with several accessories. Fast and easy assembly.

> Tente auditorium de mesure 4.5x4.5m. Idéale pour l'organisation d'événements extérieurs. Inclus un moteur à air continu. Livrée avec accessoires. Facile et rapide à monter.

> Tenda auditório de 4.5x4.5m. Ideal para a organização de eventos exteriores. Inclui um motor de ar contínuo no exterior do insuflável. Inclui acessórios. Fácil de montar.

> Carpa Auditorio en medida 4.5x4.5m. Ideal para la organización de eventos de exterior. Incluye un motor de aire continuo. Se suministra con accesorios. Fácil y rápido montaje.

15.169 4500x4500x2900mm

### INFORMATION

This inflatable auditorium features an air motor which pumps air continuously. It has a transport bag included for a simple transport. Ideal for promotioning events at squares, sports arenas, playing centers, festivals or in family party at gardens and parks.