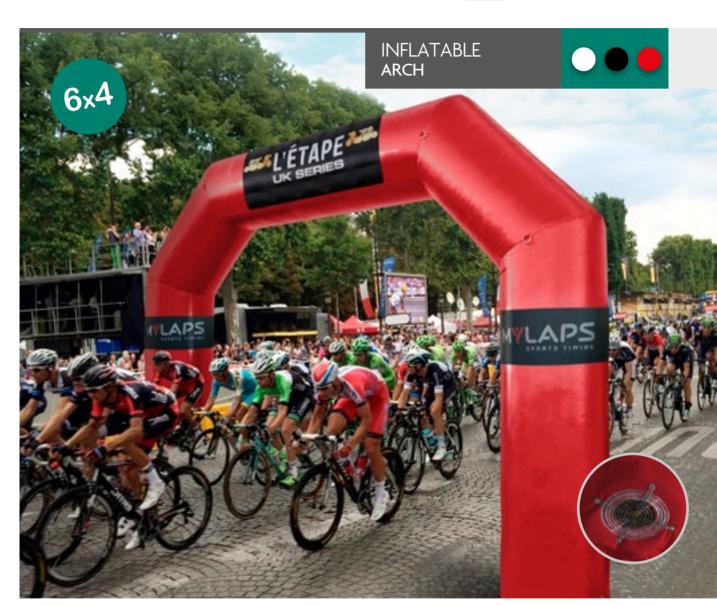

TENTS | • TENTS | • Aluminium Tent

3000x4500mm

\* 10.434

Inflatable with a great visual impact. It has an electric motor which pumps air continuously. Fast and easy assembly on any ground.

> Structure gonflable, idéale pour capter l'attention du public. Grand impact visuel. Avec moteur à air continu. Rapide à monter.

Insuflável com grande impacto visual. Dispõe de um motor eléctrico de ar contínuo. Rápido e fácil de montar.

Estructura hinchable, ideales para captar la atención en eventos. Dispone de un motor de aire continuo. Montaje rápido y sencillo.