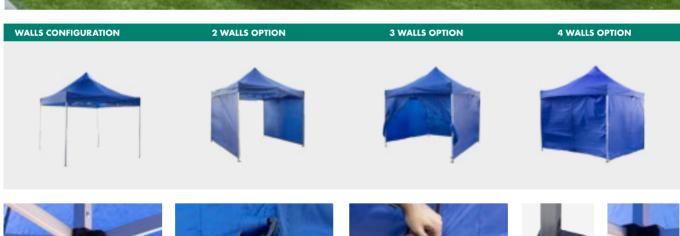

# TENTS | 4 1 1 Aluminium Tent

- Event tent with walls made in aluminium and polyester. Fast and easy to assemble. 2 sizes available.
- Tente avec murs fabriquée en aluminium et polyester. Montage facile. Disponible en 2 dimensions.
- Tendacomlaterais.Materiais:Alumínio, plástico e tecido. Fácil e rápida de montar. Disponível em 2 tamanhos.
- Carpa para eventos de aluminio, con techo y paredes realizadas en poliéster. Rápido y fácil montaje. En 2 tamaños.

This 3x3 portable tent features an aluminium truss frame and a cover top made of high quality blue fabric. Have an instant shade option in seconds after quickly raising the frame and clicking it into position with its spring-loaded locks. Also, featuring height adjustable legs and 4 walls to customize tent with various configurations. Ideal for outdoor events, trade shows, outdoor markets, public events or a family party. Spikes, ropes and a travel case with wheels are included.