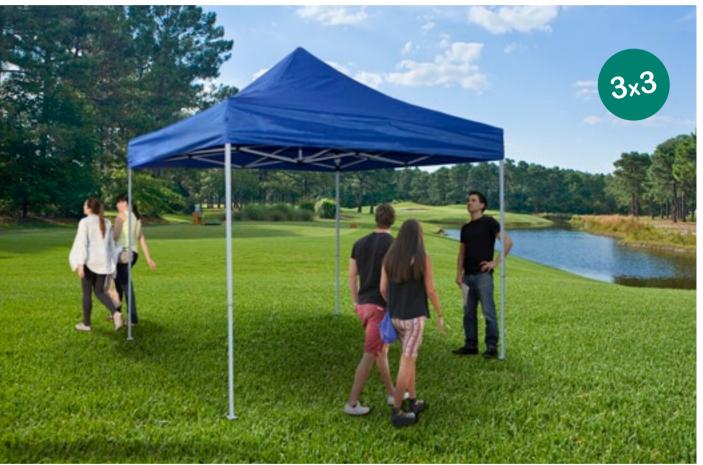

### INFORMATION

This 3x3 portable tent features a steel stable truss frame and a cover top made of high quality, rugged fabric available in 3 colors (Royal blue, White or Red). This pop up tent provides shade, shelter, and advertising space at promotional events. Have an instant shade option in seconds after quickly raising the frame and clicking it into position with its spring-loaded locks (no Tools Required). Also, thanks to its adjustable legs, you can adjust the height of the tent (3 different height settings). Ground spikes and ropes are included in the package to be used in case of light winds at outdoor events. Also, for a simple and fast transportation, a travel case with wheels is included. It is often seen at outdoor events, indoor trade shows, large-scale public events, flee markets, outdoor parties, concerts, festivals or a family party.