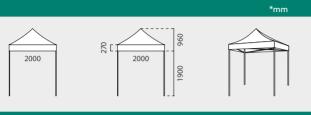

#### **INFORMATION**

This 2x2 portable tent features a steel truss frame and a cover top made of high quality, rugged fabric available in 3 colors. Have an instant shade option in seconds after quickly raising the frame and clicking it into position with its spring-loaded locks. Also, thanks to its adjustable legs, you can adjust the height of the tent. It is often seen at outdoor events, indoor trade shows, large-scale public events or a family party. Spikes, ropes and a travel case with wheels are included.