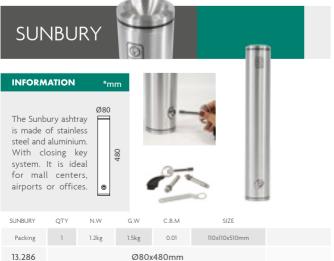

OTY







| PAULSON | QTY | N.W         | G.W   | C.B.M | SIZE          |  |  |  |
|---------|-----|-------------|-------|-------|---------------|--|--|--|
| Packing | 1   | 1.4kg       | 1.7kg | 0.01  | 110x110x510mm |  |  |  |
| 13.285  |     | 80x80x480mm |       |       |               |  |  |  |

### BERESEORD 6.35kg 0.15 Packing 5.95kg 400x400x950mm 13.288 Ø370(base)xØ80x920mm

The Beresford outdoor ashtray pole is rust-resistant to keep the sleek, silver

color throughout almost any weather conditions. Also, is lightweight enough to

be transported to any location, but with the cast iron base and stainless steel

frame it will remain sturdy. Its design makes it ideal for shopping centers, airports

and office buildings looking to keep their grounds free from unsightly butts.