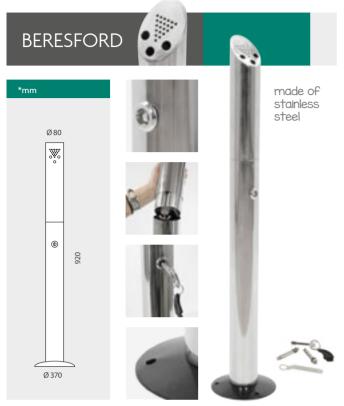

### BERESEORD 6.35kg 0.15 Packing 5.95kg 400x400x950mm 13.288 Ø370(base)xØ80x920mm

The Beresford outdoor ashtray pole is rust-resistant to keep the sleek, silver

color throughout almost any weather conditions. Also, is lightweight enough to

be transported to any location, but with the cast iron base and stainless steel

frame it will remain sturdy. Its design makes it ideal for shopping centers, airports

and office buildings looking to keep their grounds free from unsightly butts.