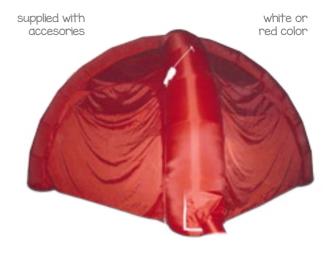

## INFLATABLE **TENT**

Inflatable Tent with removable sides through zippers.
Includes an air motor. Ideal for promotional events.
Featuring advertising customized publicity spaces at fronts.
It is supplier with accessories. Fast and easy to assemble.

This inflatable tent/dome features 4 removal walls thanks to its sides zippers. With 2 colors available (white or red) and a transport bag included for an easy transport. Ideal for promotional events at squares, sports arenas, playing centers, festivals or in family party at gardens and parks.