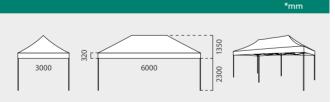

#### INFORMATION

This 3x6 portable tent has the biggest size available, featuring a steel truss frame and a cover top made of high quality, rugged fabric available in 3 colors. This pop up tent provides shade, shelter, and advertising space at promotional events. Have an instant shade option in seconds after quickly raising the frame and clicking it into position with its spring-loaded locks. Also, thanks to its adjustable legs, you can adjust the height of the tent. It is often seen at outdoor events, indoor trade shows, large-scale public events or a family party. Spikes, ropes and a travel case with wheels are included.

| STEEL 3x6 |             | PROFILE | QTY | N.W  | G.W  | C.B.M | SIZE           |  |
|-----------|-------------|---------|-----|------|------|-------|----------------|--|
| * 10.251  |             |         | 1   | 37kg | 39kg | 0.16  | 1570x260x400mm |  |
| * 10.252  |             | 30      | 1   | 37kg | 39kg | 0.16  | 1570x260x400mm |  |
| *10.253   |             | 30      | 1   | 37kg | 39kg | 0.16  | 1570x260x400mm |  |
|           | 3000x6000mm |         |     |      |      |       |                |  |

## **STEEL TENT 3x6**