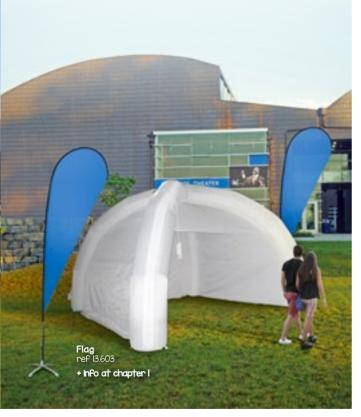

## INFLATABLE **TENT**

Inflatable Tent with removable sides through zippers.
Includes an air motor. Ideal for promotional events.
Featuring advertising customized publicity spaces at fronts.
It is supplier with accessories. Fast and easy to assemble.

This inflatable tent/dome features 4 removal walls thanks to its sides zippers. With 2 colors available (white or red) and a transport bag included for an easy transport. Ideal for promotional events at squares, sports arenas, playing centers, festivals or in family party at gardens and parks.