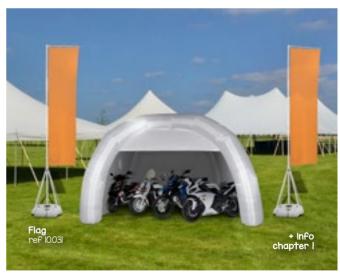

## INFLATABLE **TENT**

Inflatable Tent with removable sides through zippers.
Includes an air motor. Ideal for promotional events.
Featuring advertising customized publicity spaces at fronts.
It is supplier with accessories. Fast and easy to assemble.

This inflatable tent/dome features 4 removal walls thanks to its sides zippers. With 2 colors available (white or red) and a transport bag included for an easy transport. Ideal for promotional events at squares, sports arenas, playing centers, festivals or in family party at gardens and parks.