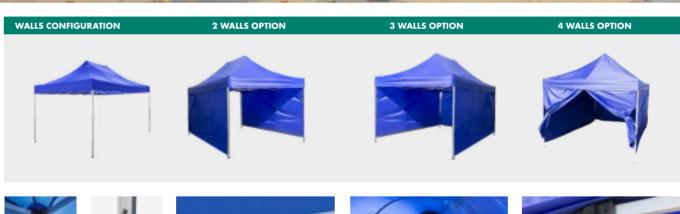

# TENTS | 4 1 1 Aluminium Tent

- Event tent with walls made in aluminium and polyester. Fast and easy to assemble. 2 sizes available.
- Tente avec murs fabriquée en aluminium et polyester. Montage facile. Disponible en 2 dimensions.
- Tendacomlaterais.Materiais:Alumínio, plástico e tecido. Fácil e rápida de montar. Disponível em 2 tamanhos.
- Carpa para eventos de aluminio, con techo y paredes realizadas en poliéster. Rápido y fácil montaje. En 2 tamaños.

This 3x3 portable tent features an aluminium truss frame and a cover top made of high quality blue fabric. Have an instant shade option in seconds after quickly raising the frame and clicking it into position with its spring-loaded locks. Also, featuring height adjustable legs and 4 walls to customize tent with various configurations. Ideal for outdoor events, trade shows, outdoor markets, public events or a family party. Spikes, ropes and a travel case with wheels are included.