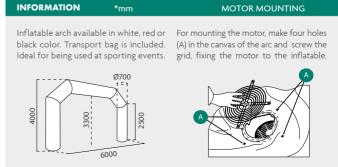

#### INFORMATION

The Inflatable Light Tube has an electrical fan motor which pumps air continuously. With an easy and fast assembly, they can be used in interior or exterior places, day or night thanks its light inside. Ideal for displaying at tradeshows, promotional events, public events, outdoor markets or malls. You can customize it with your own graphics (printing available but not included).

### INFLATABLE LIGHT TUBE