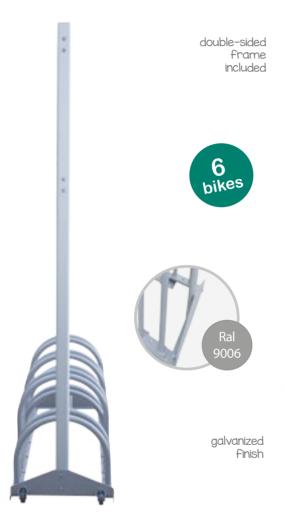

## CARLOW

Outdoor support made of steel for bicycle placement. Galvanized finish, so the support is weatherproof and resistant to the corrosion.

Support extérieur en acier pour le stationnement de vélos. Le support est résistent à l'eau et à la corrosion grâce à sa finition galvanisé.

Suporte de exterior em aço para bicicletas, com acabamento galvanizado, tornando a estrutura à prova de água e resistente à corrosão.

Soporte de bicicletas realizado en acero galvanizado para su empleo en exterior. Este soporte es resistente a la corrosión y a su vez impermeable.

INFORMATION

| CARLOW | STAND  |          |  |
|--------|--------|----------|--|
| REF.   | LENGTH | PLACES   |  |
| 10.705 | 700mm  | 2 Places |  |
| 10.706 | 1050mm | 3 Places |  |
| 10.762 | 1750mm | 5 Places |  |
| 10.782 | 2100mm | 6 Places |  |
| 10.933 | 2450mm | 7 Places |  |