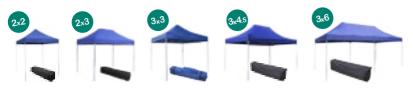

# TENTS | 1 Steel Tent

- Promotional Tents made of steel 6 sizes.
  - Tente fabriquée en acier. 6 dimensions.
- Tenda promocional de aço. 6 tamanhos.
- Carpa promocional de acero. 6 tamaños.

#### **INFORMATION**

This 2x2 portable tent features a steel truss frame and a cover top made of high quality, rugged fabric available in 3 colors. Have an instant shade option in seconds after quickly raising the frame and clicking it into position with its spring-loaded locks. Also, thanks to its adjustable legs, you can adjust the height of the tent. It is often seen at outdoor events, indoor trade shows, large-scale public events or a family party. Spikes, ropes and a travel case with wheels are included.

### INFORMATION

This 2x3 portable tent features a steel truss frame and a cover top made of high quality, rugged fabric available in 3 colors. Have an instant shade option in seconds after quickly raising the frame and clicking it into position with its spring-loaded locks. Also, thanks to its adjustable legs, you can adjust the height of the tent. It is often seen at outdoor events, indoor trade shows, large-scale public events or a family party. Spikes, ropes and a travel case with wheels are included.

### INFORMATION

This 3x3 portable tent features a steel stable truss frame and a cover top made of high quality, rugged fabric available in 3 colors (Royal blue, White or Red). This pop up tent provides shade, shelter, and advertising space at promotional events. Have an instant shade option in seconds after quickly raising the frame and clicking it into position with its spring-loaded locks (no Tools Required). Also, thanks to its adjustable legs, you can adjust the height of the tent (3 different height settings). Ground spikes and ropes are included in the package to be used in case of light winds at outdoor events. Also, for a simple and fast transportation, a travel case with wheels is included. It is often seen at outdoor events, indoor trade shows, large-scale public events, flee markets, outdoor parties, concerts, festivals or a family party.

### INFORMATION

This 3x4.5 portable tent features a steel truss frame and a cover top made of high quality, rugged fabric available in 3 colors (Royal blue, White or Red). This pop up tent provides shade, shelter, and advertising space at promotional events. Have an instant shade option in seconds after quickly raising the frame and clicking it into position with its spring-loaded locks. Also, thanks to its adjustable legs, you can adjust the height of the tent. It is often seen at outdoor events, indoor trade shows, large-scale public events or a family party. Spikes, ropes and a travel case with wheels are included.

#### INFORMATION

This 3x6 portable tent has the biggest size available, featuring a steel truss frame and a cover top made of high quality, rugged fabric available in 3 colors. This pop up tent provides shade, shelter, and advertising space at promotional events. Have an instant shade option in seconds after quickly raising the frame and clicking it into position with its spring-loaded locks. Also, thanks to its adjustable legs, you can adjust the height of the tent. It is often seen at outdoor events, indoor trade shows, large-scale public events or a family party. Spikes, ropes and a travel case with wheels are included.