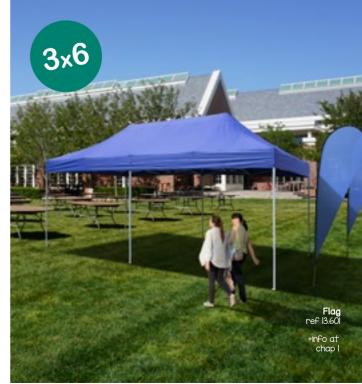

#### INFORMATION

This 3x6 portable tent has the biggest size available, featuring a steel truss frame and a cover top made of high quality, rugged fabric available in 3 colors. This pop up tent provides shade, shelter, and advertising space at promotional events. Have an instant shade option in seconds after quickly raising the frame and clicking it into position with its spring-loaded locks. Also, thanks to its adjustable legs, you can adjust the height of the tent. It is often seen at outdoor events, indoor trade shows, large-scale public events or a family party. Spikes, ropes and a travel case with wheels are included.