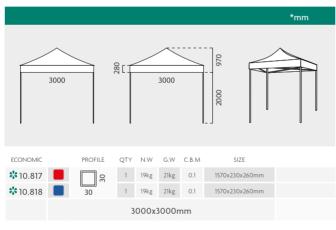

### INFORMATION

This 3x3 portable tent is economically priced because it does not include transport bag and the profile is lighter than other steel frames. Once this tent is asembled though there is virtually no difference, and the structure is equally stable. Features a cover top made of quality, rugged fabric available in 2 colors. Easy Assembly with Pop Up structure & Snap-Button Design. The instant tent is set up in a few minutes. Also, thanks to its adjustable legs. Ideal for

outdoor events, indoor trade shows, large-scale public events or a family party.

weight

RESIST