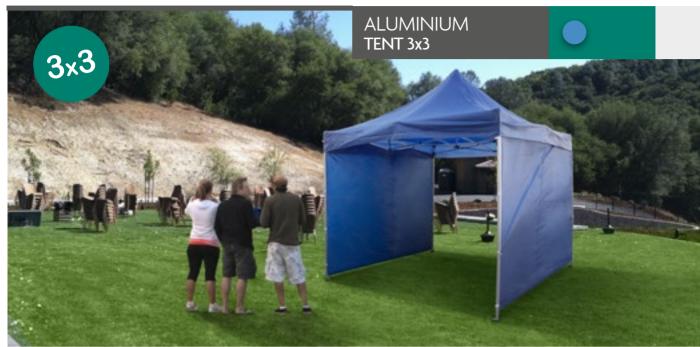

# TENTS | 4 1 1 Aluminium Tent

- Event tent with walls made in aluminium and polyester. Fast and easy to assemble. 2 sizes available.
- Tente avec murs fabriquée en aluminium et polyester. Montage facile. Disponible en 2 dimensions.
- Tendacomlaterais.Materiais:Alumínio, plástico e tecido. Fácil e rápida de montar. Disponível em 2 tamanhos.
- Carpa para eventos de aluminio, con techo y paredes realizadas en poliéster. Rápido y fácil montaje. En 2 tamaños.

This 3x3 portable tent features an aluminium truss frame and a cover top made of high quality blue fabric. Have an instant shade option in seconds after quickly raising the frame and clicking it into position with its spring-loaded locks. Also, featuring height adjustable legs and 4 walls to customize tent with various configurations. Ideal for outdoor events, trade shows, outdoor markets, public events or a family party. Spikes, ropes and a travel case with wheels are included.