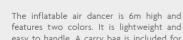

### 15.155 15.156

Graphic Size: 1520x2220mm

features two colors. It is lightweight and easy to handle. A carry bag is included for an easy and fast transport. Ideal to achieve great visual impact thanks to its constant motion. Featuring an electrical fan motor wich pumps air continuously. The Air Dancer is designed to help increase the visibility of your establishment, highlight promotions and public campaigns, increase foot traffic and help to promote any special event.

| 15.152 |              |          |
|--------|--------------|----------|
| 15.154 |              | <b>8</b> |
|        | Ø 450x6000mm |          |