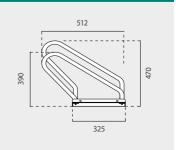

INFORMATION

| CARLOW | STAND  |          |  |
|--------|--------|----------|--|
| REF.   | LENGTH | PLACES   |  |
| 10.705 | 700mm  | 2 Places |  |
| 10.706 | 1050mm | 3 Places |  |
| 10.762 | 1750mm | 5 Places |  |
| 10.782 | 2100mm | 6 Places |  |
| 10.933 | 2450mm | 7 Places |  |