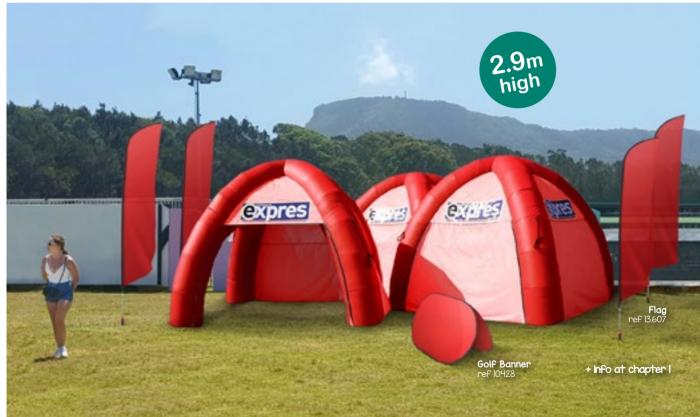

## INFLATABLE **TENT**

Inflatable Tent with removable sides through zippers.
Includes an air motor. Ideal for promotional events.
Featuring advertising customized publicity spaces at fronts.
It is supplier with accessories. Fast and easy to assemble.

This inflatable tent/dome features 4 removal walls thanks to its sides zippers. With 2 colors available (white or red) and a transport bag included for an easy transport. Ideal for promotional events at squares, sports arenas, playing centers, festivals or in family party at gardens and parks.

### **INFLATABLE AUDITORIUM TENT**

Auditorium Tent on measure 4.5x4.5m. Ideal for promoting outdoor events. Includes a continuous air motor. Supplied with several accessories. Fast and easy assembly.

> Tente auditorium de mesure 4.5x4.5m. Idéale pour l'organisation d'événements extérieurs. Inclus un moteur à air continu. Livrée avec accessoires. Facile et rapide à monter.

> Tenda auditório de 4.5x4.5m. Ideal para a organização de eventos exteriores. Inclui um motor de ar contínuo no exterior do insuflável. Inclui acessórios. Fácil de montar.

> Carpa Auditorio en medida 4.5x4.5m. Ideal para la organización de eventos de exterior. Incluye un motor de aire continuo. Se suministra con accesorios. Fácil y rápido montaje.

15.169 4500x4500x2900mm

### INFORMATION

This inflatable auditorium features an air motor which pumps air continuously. It has a transport bag included for a simple transport. Ideal for promotioning events at squares, sports arenas, playing centers, festivals or in family party at gardens and parks.