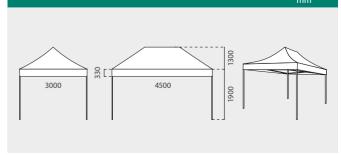

### INFORMATION

This 3x4.5 portable tent features a steel truss frame and a cover top made of high quality, rugged fabric available in 3 colors (Royal blue, White or Red). This pop up tent provides shade, shelter, and advertising space at promotional events. Have an instant shade option in seconds after quickly raising the frame and clicking it into position with its spring-loaded locks. Also, thanks to its adjustable legs, you can adjust the height of the tent. It is often seen at outdoor events, indoor trade shows, large-scale public events or a family party. Spikes, ropes and a travel case with wheels are included.

| STEEL 3x4.5      |             | PROFILE | QTY | N.W  | G.W  | C.B.M | SIZE           |  |
|------------------|-------------|---------|-----|------|------|-------|----------------|--|
| <b>\$</b> 10.190 |             |         | 1   | 24kg | 26kg | 0.1   | 1570x250x270mm |  |
| *10.220          |             | 30      | 1   | 24kg | 26kg | 0.1   | 1570x250x270mm |  |
| * 10.250         |             | 30      | 1   | 24kg | 26kg | 0.1   | 1570x250x270mm |  |
|                  | 3000x4500mm |         |     |      |      |       |                |  |

## **STEEL** TENT 3x4.5