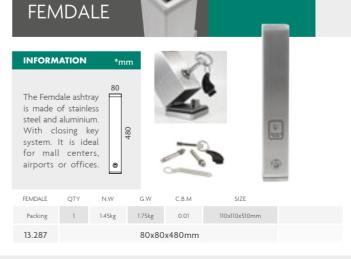

OTY







| PAULSON | QTY | N.W         | G.W   | C.B.M | SIZE          |  |  |  |
|---------|-----|-------------|-------|-------|---------------|--|--|--|
| Packing | 1   | 1.4kg       | 1.7kg | 0.01  | 110x110x510mm |  |  |  |
| 13.285  |     | 80x80x480mm |       |       |               |  |  |  |

### BERESEORD 6.35kg 0.15 Packing 5.95kg 400x400x950mm 13.288 Ø370(base)xØ80x920mm

The Beresford outdoor ashtray pole is rust-resistant to keep the sleek, silver

color throughout almost any weather conditions. Also, is lightweight enough to

be transported to any location, but with the cast iron base and stainless steel

frame it will remain sturdy. Its design makes it ideal for shopping centers, airports

and office buildings looking to keep their grounds free from unsightly butts.