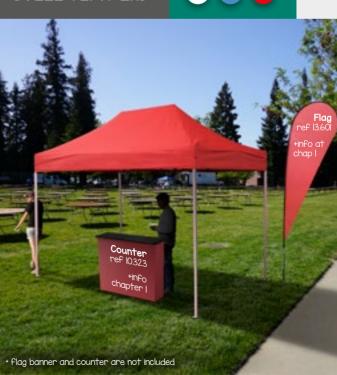

### INFORMATION

This 3x3 portable tent features a steel stable truss frame and a cover top made of high quality, rugged fabric available in 3 colors (Royal blue, White or Red). This pop up tent provides shade, shelter, and advertising space at promotional events. Have an instant shade option in seconds after quickly raising the frame and clicking it into position with its spring-loaded locks (no Tools Required). Also, thanks to its adjustable legs, you can adjust the height of the tent (3 different height settings). Ground spikes and ropes are included in the package to be used in case of light winds at outdoor events. Also, for a simple and fast transportation, a travel case with wheels is included. It is often seen at outdoor events, indoor trade shows, large-scale public events, flee markets, outdoor parties, concerts, festivals or a family party.