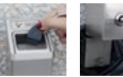

1.4kg

Ø80

NW

1.1kg

INFORMATION

- Outdoor Ashtray. Opening and closure with key. Includes accessories. Made in aluminium and stainless steel.
- Cendrier extérieur fabriqué en acier inoxydable et aluminium. S'ouvre et se ferme avec une clef. Livré avec ces accessoires.
- Cinzeiros de exterior. Corpo: aço inoxidável. Parte superior/ inferior: liga de alumínio. Chave e parafusos incluídos.
- Cenicero para exterior fabricado en aluminio y acero inoxidable. Apertura y cierre con llave. Incluye accesorios.

with opening

closing key

CBM

0.01

Ø80x480mm

110x110x510mm

OTY

| PAULSON | QTY | N.W         | G.W   | C.B.M | SIZE          |  |  |  |
|---------|-----|-------------|-------|-------|---------------|--|--|--|
| Packing | 1   | 1.4kg       | 1.7kg | 0.01  | 110x110x510mm |  |  |  |
| 13.285  |     | 80x80x480mm |       |       |               |  |  |  |