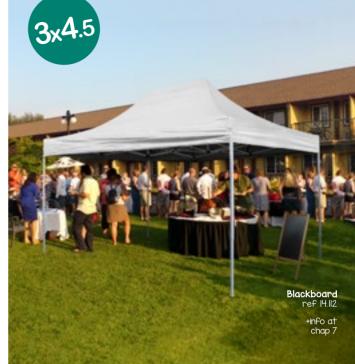

### INFORMATION

This 3x4.5 portable tent features a steel truss frame and a cover top made of high quality, rugged fabric available in 3 colors (Royal blue, White or Red). This pop up tent provides shade, shelter, and advertising space at promotional events. Have an instant shade option in seconds after quickly raising the frame and clicking it into position with its spring-loaded locks. Also, thanks to its adjustable legs, you can adjust the height of the tent. It is often seen at outdoor events, indoor trade shows, large-scale public events or a family party. Spikes, ropes and a travel case with wheels are included.

## **STEEL** TENT 3x4.5