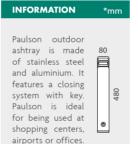

1.4kg

Ø80

NW

1.1kg

INFORMATION

- Outdoor Ashtray. Opening and closure with key. Includes accessories. Made in aluminium and stainless steel.
- Cendrier extérieur fabriqué en acier inoxydable et aluminium. S'ouvre et se ferme avec une clef. Livré avec ces accessoires.
- Cinzeiros de exterior. Corpo: aço inoxidável. Parte superior/ inferior: liga de alumínio. Chave e parafusos incluídos.
- Cenicero para exterior fabricado en aluminio y acero inoxidable. Apertura y cierre con llave. Incluye accesorios.

with opening

closing key

CBM

0.01

Ø80x480mm

110x110x510mm

OTY

| PAULSON | QTY | N.W         | G.W   | C.B.M | SIZE          |  |  |  |
|---------|-----|-------------|-------|-------|---------------|--|--|--|
| Packing | 1   | 1.4kg       | 1.7kg | 0.01  | 110x110x510mm |  |  |  |
| 13.285  |     | 80x80x480mm |       |       |               |  |  |  |