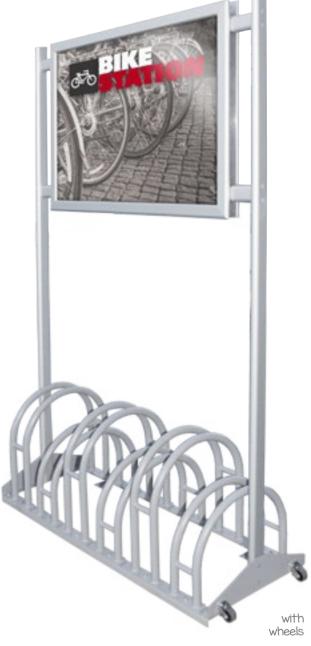

### **WEXFORD**

Support fabriqué en acier pour le stationnement de vélos, en extérieur. Cadre double face inclus.

Suporte exterior impermeável em aço galvanizado para bicicletas. Marco de dupla face incluído.

Soporte de bicicletas realizado en acero para uso en el exterior. Con marco para gráfica a doble cara.

GRAPHIC SIZE PLACES WEXFORD 10.809 6 Places

**POPKUM** 

INFORMATION

The Popkum ashtray

is made of stainless steel and aluminium.