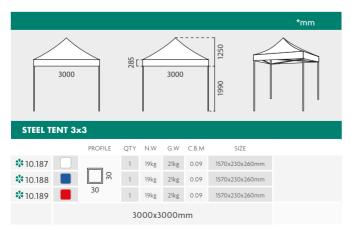

### INFORMATION

This 3x3 portable tent features a steel stable truss frame and a cover top made of high quality, rugged fabric available in 3 colors (Royal blue, White or Red). This pop up tent provides shade, shelter, and advertising space at promotional events. Have an instant shade option in seconds after quickly raising the frame and clicking it into position with its spring-loaded locks (no Tools Required). Also, thanks to its adjustable legs, you can adjust the height of the tent (3 different height settings). Ground spikes and ropes are included in the package to be used in case of light winds at outdoor events. Also, for a simple and fast transportation, a travel case with wheels is included. It is often seen at outdoor events, indoor trade shows, large-scale public events, flee markets, outdoor parties, concerts, festivals or a family party.