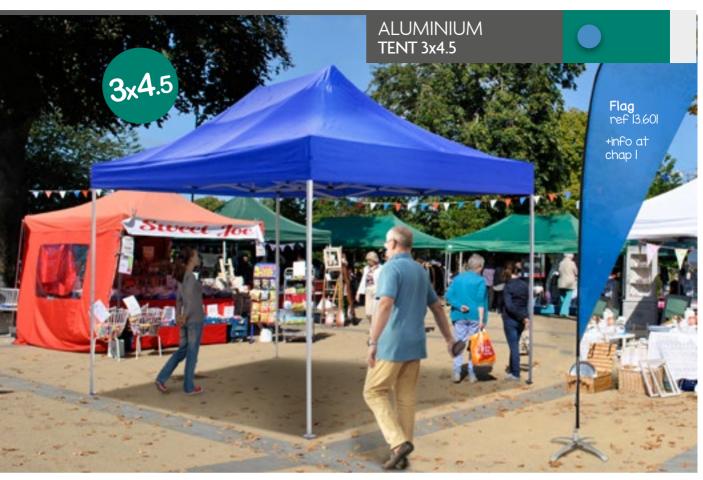

### INFORMATION

This 3x4.5 portable tent features a steel truss frame and a cover top made of high quality, rugged fabric available in 3 colors (Royal blue, White or Red). This pop up tent provides shade, shelter, and advertising space at promotional events. Have an instant shade option in seconds after quickly raising the frame and clicking it into position with its spring-loaded locks. Also, thanks to its adjustable legs, you can adjust the height of the tent. It is often seen at outdoor events, indoor trade shows, large-scale public events or a family party. Spikes, ropes and a travel case with wheels are included.

| STEEL 3x4.5      |             | PROFILE | QTY | N.W  | G.W  | C.B.M | SIZE           |  |
|------------------|-------------|---------|-----|------|------|-------|----------------|--|
| <b>\$</b> 10.190 |             |         | 1   | 24kg | 26kg | 0.1   | 1570x250x270mm |  |
| *10.220          |             | 30      | 1   | 24kg | 26kg | 0.1   | 1570x250x270mm |  |
| * 10.250         |             | 30      | 1   | 24kg | 26kg | 0.1   | 1570x250x270mm |  |
|                  | 3000x4500mm |         |     |      |      |       |                |  |