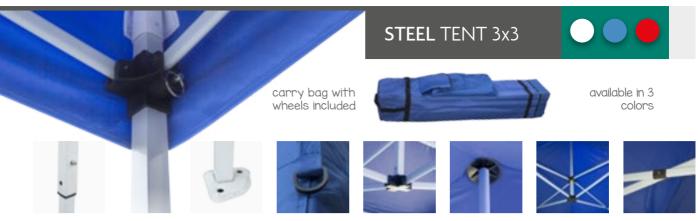

### INFORMATION

This 3x3 portable tent features a steel stable truss frame and a cover top made of high quality, rugged fabric available in 3 colors (Royal blue, White or Red). This pop up tent provides shade, shelter, and advertising space at promotional events. Have an instant shade option in seconds after quickly raising the frame and clicking it into position with its spring-loaded locks (no Tools Required). Also, thanks to its adjustable legs, you can adjust the height of the tent (3 different height settings). Ground spikes and ropes are included in the package to be used in case of light winds at outdoor events. Also, for a simple and fast transportation, a travel case with wheels is included. It is often seen at outdoor events, indoor trade shows, large-scale public events, flee markets, outdoor parties, concerts, festivals or a family party.