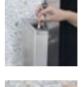

With closing key

system. It is ideal for mall centers, airports or offices.

POPKLIM

Packing

13.284

\*mm

\*mm

180

1.4kg

Ø80

NW

1.1kg

INFORMATION

- Outdoor Ashtray. Opening and closure with key. Includes accessories. Made in aluminium and stainless steel.
- Cendrier extérieur fabriqué en acier inoxydable et aluminium. S'ouvre et se ferme avec une clef. Livré avec ces accessoires.
- Cinzeiros de exterior. Corpo: aço inoxidável. Parte superior/ inferior: liga de alumínio. Chave e parafusos incluídos.
- Cenicero para exterior fabricado en aluminio y acero inoxidable. Apertura y cierre con llave. Incluye accesorios.