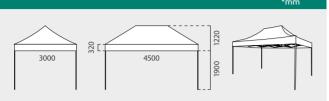

| STEEL 3x4.5      |             | PROFILE | QTY | N.W  | G.W  | C.B.M | SIZE           |  |
|------------------|-------------|---------|-----|------|------|-------|----------------|--|
| <b>\$</b> 10.190 |             |         | 1   | 24kg | 26kg | 0.1   | 1570x250x270mm |  |
| *10.220          |             | 30      | 1   | 24kg | 26kg | 0.1   | 1570x250x270mm |  |
| * 10.250         |             | 30      | 1   | 24kg | 26kg | 0.1   | 1570x250x270mm |  |
|                  | 3000x4500mm |         |     |      |      |       |                |  |