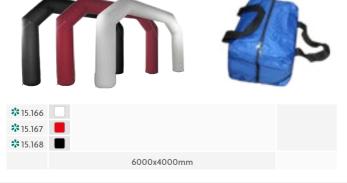

#### INFORMATION

The Inflatable Light Tube has an electrical fan motor which pumps air continuously. With an easy and fast assembly, they can be used in interior or exterior places, day or night thanks its light inside. Ideal for displaying at tradeshows, promotional events, public events, outdoor markets or malls. You can customize it with your own graphics (printing available but not included).

### INFLATABLE LIGHT TUBE

### 15.155 15.156

Graphic Size: 1520x2220mm

features two colors. It is lightweight and easy to handle. A carry bag is included for an easy and fast transport. Ideal to achieve great visual impact thanks to its constant motion. Featuring an electrical fan motor wich pumps air continuously. The Air Dancer is designed to help increase the visibility of your establishment, highlight promotions and public campaigns, increase foot traffic and help to promote any special event.