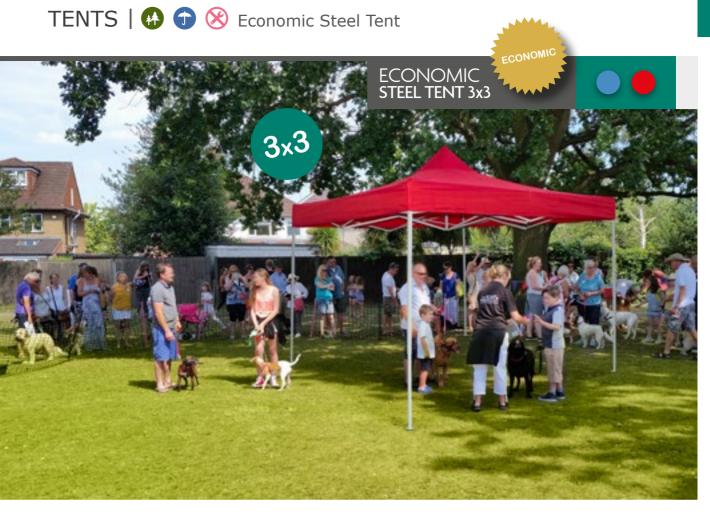

### INFORMATION

This 3x3 portable tent is economically priced because it does not include transport bag and the profile is lighter than other steel frames. Once this tent is asembled though there is virtually no difference, and the structure is equally stable. Features a cover top made of quality, rugged fabric available in 2 colors. Easy Assembly with Pop Up structure & Snap-Button Design. The instant tent is set up in a few minutes. Also, thanks to its adjustable legs. Ideal for

outdoor events, indoor trade shows, large-scale public events or a family party.

weight

RESIST