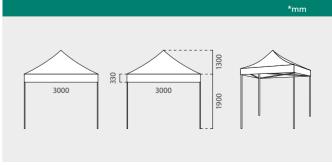

### INFORMATION

This 3x4.5 portable tent features a steel truss frame and a cover top made of high quality, rugged fabric available in 3 colors (Royal blue, White or Red). This pop up tent provides shade, shelter, and advertising space at promotional events. Have an instant shade option in seconds after quickly raising the frame and clicking it into position with its spring-loaded locks. Also, thanks to its adjustable legs, you can adjust the height of the tent. It is often seen at outdoor events, indoor trade shows, large-scale public events or a family party. Spikes, ropes and a travel case with wheels are included.