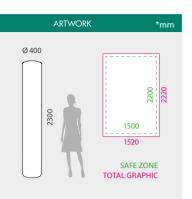

### 15.155 15.156

Graphic Size: 1520x2220mm

features two colors. It is lightweight and easy to handle. A carry bag is included for an easy and fast transport. Ideal to achieve great visual impact thanks to its constant motion. Featuring an electrical fan motor wich pumps air continuously. The Air Dancer is designed to help increase the visibility of your establishment, highlight promotions and public campaigns, increase foot traffic and help to promote any special event.