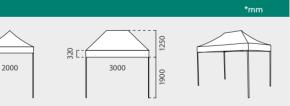

### INFORMATION

This 2x3 portable tent features a steel truss frame and a cover top made of high quality, rugged fabric available in 3 colors. Have an instant shade option in seconds after quickly raising the frame and clicking it into position with its spring-loaded locks. Also, thanks to its adjustable legs, you can adjust the height of the tent. It is often seen at outdoor events, indoor trade shows, large-scale public events or a family party. Spikes, ropes and a travel case with wheels are included.

| STEEL 2x3 |             | PROFILE | QTY | N.W  | G.W  | C.B.M | SIZE           |
|-----------|-------------|---------|-----|------|------|-------|----------------|
| * 10.184  |             |         | 1   | 17kg | 19kg | 0.1   | 1340x250x300mm |
| * 10.185  |             | 8       | 1   | 17kg | 19kg | 0.1   | 1340x250x300mm |
| * 10.186  |             | 30      | 1   | 17kg | 19kg | 0.1   | 1340x250x300mm |
|           | 2000x3000mm |         |     |      |      |       |                |