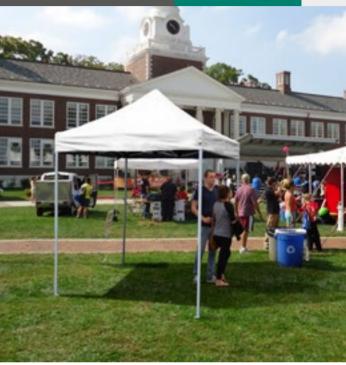

#### **INFORMATION**

This 2x2 portable tent features a steel truss frame and a cover top made of high quality, rugged fabric available in 3 colors. Have an instant shade option in seconds after quickly raising the frame and clicking it into position with its spring-loaded locks. Also, thanks to its adjustable legs, you can adjust the height of the tent. It is often seen at outdoor events, indoor trade shows, large-scale public events or a family party. Spikes, ropes and a travel case with wheels are included.

### INFORMATION

This 2x3 portable tent features a steel truss frame and a cover top made of high quality, rugged fabric available in 3 colors. Have an instant shade option in seconds after quickly raising the frame and clicking it into position with its spring-loaded locks. Also, thanks to its adjustable legs, you can adjust the height of the tent. It is often seen at outdoor events, indoor trade shows, large-scale public events or a family party. Spikes, ropes and a travel case with wheels are included.

### INFORMATION

This 3x3 portable tent features a steel stable truss frame and a cover top made of high quality, rugged fabric available in 3 colors (Royal blue, White or Red). This pop up tent provides shade, shelter, and advertising space at promotional events. Have an instant shade option in seconds after quickly raising the frame and clicking it into position with its spring-loaded locks (no Tools Required). Also, thanks to its adjustable legs, you can adjust the height of the tent (3 different height settings). Ground spikes and ropes are included in the package to be used in case of light winds at outdoor events. Also, for a simple and fast transportation, a travel case with wheels is included. It is often seen at outdoor events, indoor trade shows, large-scale public events, flee markets, outdoor parties, concerts, festivals or a family party.

### INFORMATION

This 3x4.5 portable tent features a steel truss frame and a cover top made of high quality, rugged fabric available in 3 colors (Royal blue, White or Red). This pop up tent provides shade, shelter, and advertising space at promotional events. Have an instant shade option in seconds after quickly raising the frame and clicking it into position with its spring-loaded locks. Also, thanks to its adjustable legs, you can adjust the height of the tent. It is often seen at outdoor events, indoor trade shows, large-scale public events or a family party. Spikes, ropes and a travel case with wheels are included.

#### INFORMATION

This 3x6 portable tent has the biggest size available, featuring a steel truss frame and a cover top made of high quality, rugged fabric available in 3 colors. This pop up tent provides shade, shelter, and advertising space at promotional events. Have an instant shade option in seconds after quickly raising the frame and clicking it into position with its spring-loaded locks. Also, thanks to its adjustable legs, you can adjust the height of the tent. It is often seen at outdoor events, indoor trade shows, large-scale public events or a family party. Spikes, ropes and a travel case with wheels are included.