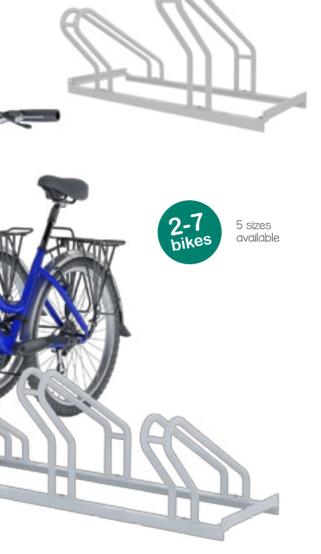

## CARLOW

Outdoor support made of steel for bicycle placement. Galvanized finish, so the support is weatherproof and resistant to the corrosion.

Support extérieur en acier pour le stationnement de vélos. Le support est résistent à l'eau et à la corrosion grâce à sa finition galvanisé.

Suporte de exterior em aço para bicicletas, com acabamento galvanizado, tornando a estrutura à prova de água e resistente à corrosão.

Soporte de bicicletas realizado en acero galvanizado para su empleo en exterior. Este soporte es resistente a la corrosión y a su vez impermeable.

INFORMATION

| CARLOW | STAND  |          |  |
|--------|--------|----------|--|
| REF.   | LENGTH | PLACES   |  |
| 10.705 | 700mm  | 2 Places |  |
| 10.706 | 1050mm | 3 Places |  |
| 10.762 | 1750mm | 5 Places |  |
| 10.782 | 2100mm | 6 Places |  |
| 10.933 | 2450mm | 7 Places |  |