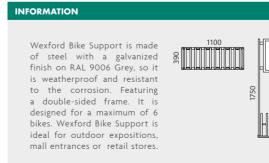

## CARLOW

Outdoor support made of steel for bicycle placement. Galvanized finish, so the support is weatherproof and resistant to the corrosion.

Support extérieur en acier pour le stationnement de vélos. Le support est résistent à l'eau et à la corrosion grâce à sa finition galvanisé.

Suporte de exterior em aço para bicicletas, com acabamento galvanizado, tornando a estrutura à prova de água e resistente à corrosão.

Soporte de bicicletas realizado en acero galvanizado para su empleo en exterior. Este soporte es resistente a la corrosión y a su vez impermeable.

INFORMATION

| CARLOW | STAND  |          |  |
|--------|--------|----------|--|
| REF.   | LENGTH | PLACES   |  |
| 10.705 | 700mm  | 2 Places |  |
| 10.706 | 1050mm | 3 Places |  |
| 10.762 | 1750mm | 5 Places |  |
| 10.782 | 2100mm | 6 Places |  |
| 10.933 | 2450mm | 7 Places |  |