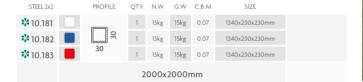

| STEEL 2x3 |             | PROFILE | QTY | N.W  | G.W  | C.B.M | SIZE           |
|-----------|-------------|---------|-----|------|------|-------|----------------|
| * 10.184  |             |         | 1   | 17kg | 19kg | 0.1   | 1340x250x300mm |
| * 10.185  |             | 8       | 1   | 17kg | 19kg | 0.1   | 1340x250x300mm |
| * 10.186  |             | 30      | 1   | 17kg | 19kg | 0.1   | 1340x250x300mm |
|           | 2000x3000mm |         |     |      |      |       |                |