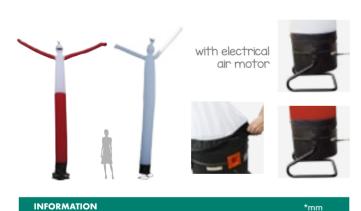

### 15.155 15.156

Graphic Size: 1520x2220mm

features two colors. It is lightweight and easy to handle. A carry bag is included for an easy and fast transport. Ideal to achieve great visual impact thanks to its constant motion. Featuring an electrical fan motor wich pumps air continuously. The Air Dancer is designed to help increase the visibility of your establishment, highlight promotions and public campaigns, increase foot traffic and help to promote any special event.