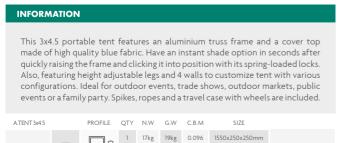

### INFORMATION

This 3x4.5 portable tent features a steel truss frame and a cover top made of high quality, rugged fabric available in 3 colors (Royal blue, White or Red). This pop up tent provides shade, shelter, and advertising space at promotional events. Have an instant shade option in seconds after quickly raising the frame and clicking it into position with its spring-loaded locks. Also, thanks to its adjustable legs, you can adjust the height of the tent. It is often seen at outdoor events, indoor trade shows, large-scale public events or a family party. Spikes, ropes and a travel case with wheels are included.

| STEEL 3x4.5      |             | PROFILE | QTY | N.W  | G.W  | C.B.M | SIZE           |  |
|------------------|-------------|---------|-----|------|------|-------|----------------|--|
| <b>\$</b> 10.190 |             |         | 1   | 24kg | 26kg | 0.1   | 1570x250x270mm |  |
| *10.220          |             | 30      | 1   | 24kg | 26kg | 0.1   | 1570x250x270mm |  |
| * 10.250         |             | 30      | 1   | 24kg | 26kg | 0.1   | 1570x250x270mm |  |
|                  | 3000x4500mm |         |     |      |      |       |                |  |