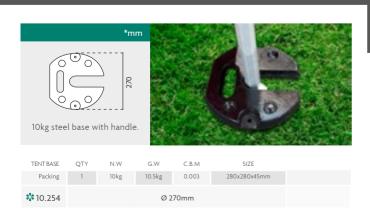

70x260x400mm |  |
| *10.253   |             | 30      | 1   | 37kg | 39kg | 0.16  | 1570x260x400mm |  |
|           | 3000x6000mm |         |     |      |      |       |                |  |

## **STEEL TENT 3x6**

















### INFORMATION

This 3x3 portable tent is economically priced because it does not include transport bag and the profile is lighter than other steel frames. Once this tent is asembled though there is virtually no difference, and the structure is equally stable. Features a cover top made of quality, rugged fabric available in 2 colors. Easy Assembly with Pop Up structure & Snap-Button Design. The instant tent is set up in a few minutes. Also, thanks to its adjustable legs. Ideal for

outdoor events, indoor trade shows, large-scale public events or a family party.









weight

RESIST

# TENTS | 4 1 1 Aluminium Tent



- Event tent with walls made in aluminium and polyester. Fast and easy to assemble. 2 sizes available.
- Tente avec murs fabriquée en aluminium et polyester. Montage facile. Disponible en 2 dimensions.
- Tendacomlaterais.Materiais:Alumínio, plástico e tecido. Fácil e rápida de montar. Disponível em 2 tamanhos.
- Carpa para eventos de aluminio, con techo y paredes realizadas en poliéster. Rápido y fácil montaje. En 2 tamaños.







This 3x3 portable tent features an aluminium truss frame and a cover top made of high quality blue fabric. Have an instant shade option in seconds after quickly raising the frame and clicking it into position with its spring-loaded locks. Also, featuring height adjustable legs and 4 walls to customize ten